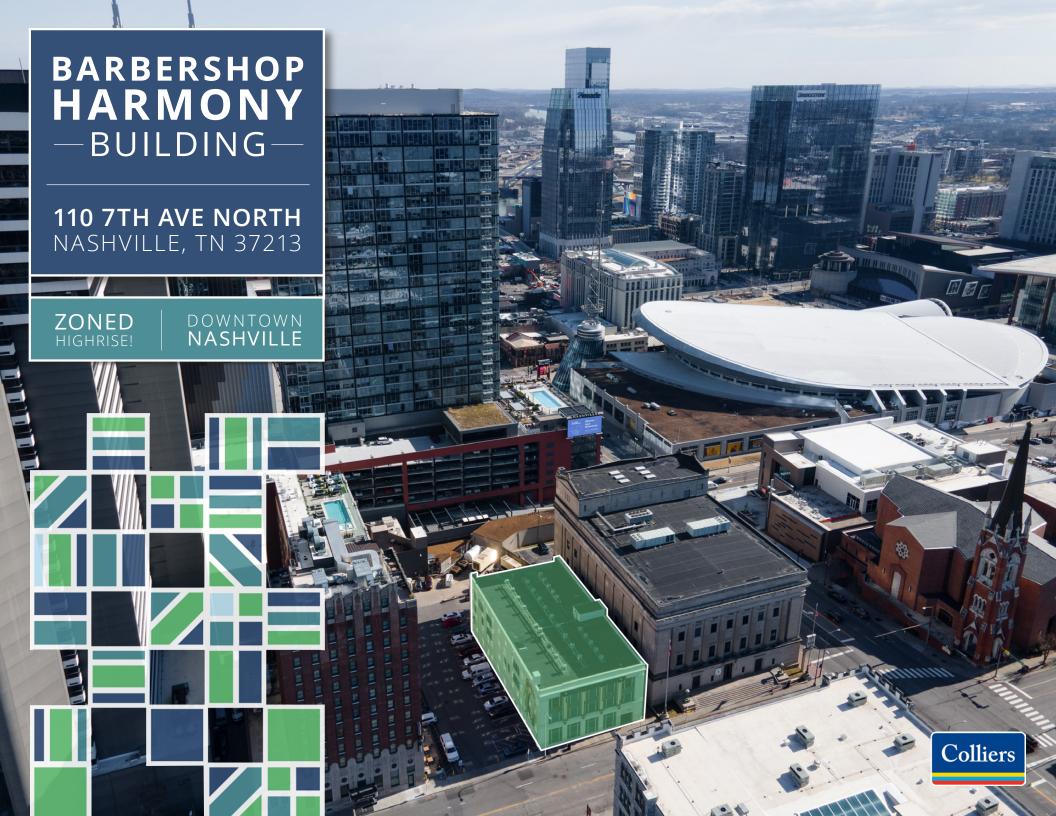

# THE OPPORTUNITY

One of the last remaining zoned high-rise properties in the coveted central core, 110 7th Avenue North lies within a few steps of the world-renowned Broadway Entertainment District and Nashville's newest Billion Dollar mixed-use neighborhood!

With it's irreplaceable location, the site is strategically positioned now and for the future as Nashville continues to enjoy an explosive growth in the urban core. Uniquely suited for a variety of uses, it is within immediate proximity to over 347 restaurants, retail, residential, hospitality, entertainment, and numerous cultural amenities.

The offering includes a  $\pm$  37,000 SF commercial office building, allowing for additional interim or long-term flexibility, in one of the fastest growing economies in the country.