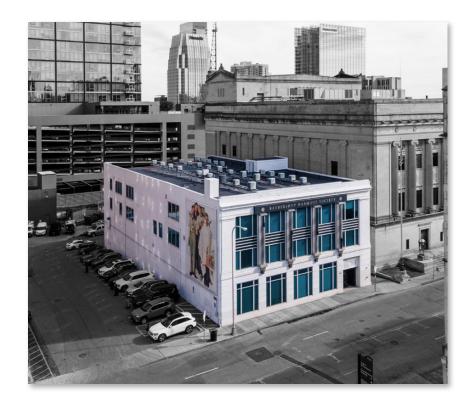

# THE OPPORTUNITY

One of the last remaining zoned high-rise properties in the coveted central core, 110 7th Avenue North lies within a few steps of the world-renowned Broadway Entertainment District and Nashville's newest Billion Dollar mixed-use neighborhood!

The offering includes a  $\pm$  37,000 SF commercial office building, allowing for additional interim or long-term flexibility, in one of the fastest growing economies in the country.

# **BUILDING SPECIFICATIONS**

| EXISTING IMPROVEMENTS | ±37,000 SF TOTAL SQUARE FEET                                    |  |
|-----------------------|-----------------------------------------------------------------|--|
| FLOORPLATES           | Approximately <b>9,246</b> Square Feet                          |  |
| YEAR BUILT            | <b>1923</b> Full Building renovation in 2007                    |  |
| CONSTRUCTION          | Reinforced concrete block; Masonry                              |  |
| CEILING HEIGHT        | 12' - 14'                                                       |  |
| RESTROOMS             | ADA restrooms on 2nd, 3rd, and base level                       |  |
| PARKING               | Current configuration includes 12 onsite surface parking spaces |  |