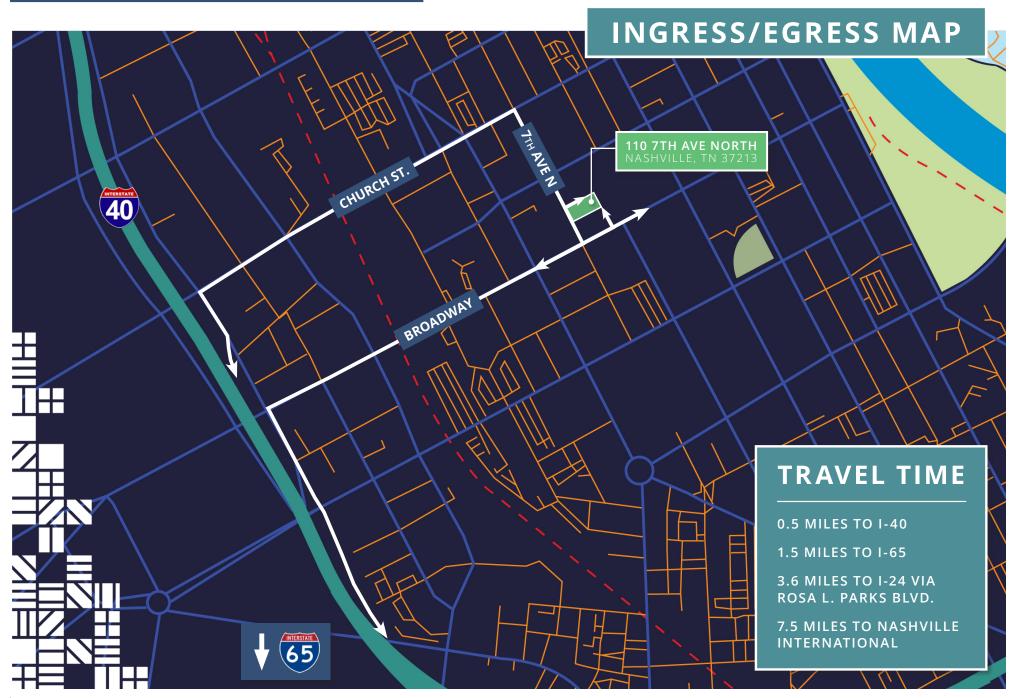

ORTUNITY

One of the last remaining zoned high-rise properties in the coveted central core, 110 7th Avenue North lies within a few steps of the world-renowned Broadway Entertainment District and Nashville's newest Billion Dollar mixed-use neighborhood!

With it's irreplaceable location, the site is strategically positioned now and for the future as Nashville continues to enjoy an explosive growth in the urban core. Uniquely suited for a variety of uses, it is within immediate proximity to over 347 restaurants, retail, residential, hospitality, entertainment, and numerous cultural amenities.

The offering includes a  $\pm$  37,000 SF commercial office building, allowing for additional interim or long-term flexibility, in one of the fastest growing economies in the country.

# **LOCATION**





# **INVESTMENT HIGHLIGHTS**

**PREMIER CENTRAL CORE LOCATION** 

**DTC ZONING ENTITLEMENTS OF 30 STORIES** 



INCLUDES ±37,000 SF **RENOVATED** — **COMMERCIAL BUILDING**  WALKABILITY **SCORE OF** 

**EASY ACCESS TO ALL INTERSTATES** & **MAJOR CORRIDORS** 

#### **POTENTIAL DEVELOPMENT OPTIONS**

**HOSPITALITY MULTIFAMILY CREATIVE OFFICE MIXED USE** RETAIL

# SITE DETAILS











# PROPERTY OVERVIEW





# **OVERVIEW**

| PARCEL                | 7093-06-3-028.00                                                                                                                                                                                                                                                                                                    |  |  |
|-----------------------|--