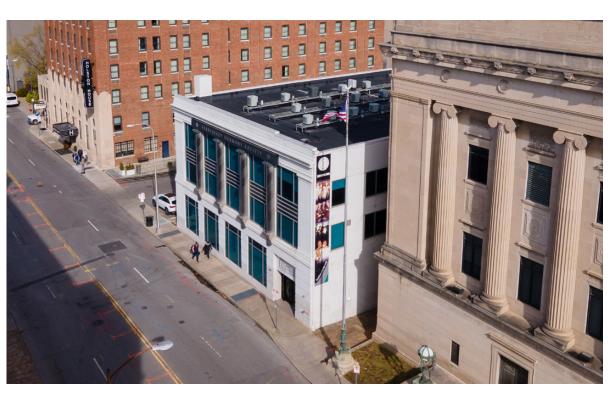

The offering includes a  $\pm$  37,000 SF commercial office building, allowing for additional interim or long-term flexibility, in one of the fastest growing economies in the country.

# **BUILDING SPECIFICATIONS**

| EXISTING IMPROVEMENTS | ±37,000 SF TOTAL SQUARE FEET                                    |  |
|-----------------------|-----------------------------------------------------------------|--|
| FLOORPLATES           | Approximately <b>9,246</b> Square Feet                          |  |
| YEAR BUILT            | <b>1923</b> Full Building renovation in 2007                    |  |
| CONSTRUCTION          | Reinforced concrete block; Masonry                              |  |
| CEILING HEIGHT        | 12' - 14'                                                       |  |
| RESTROOMS             | ADA restrooms on 2nd, 3rd, and base level                       |  |
| PARKING               | Current configuration includes 12 onsite surface parking spaces |  |