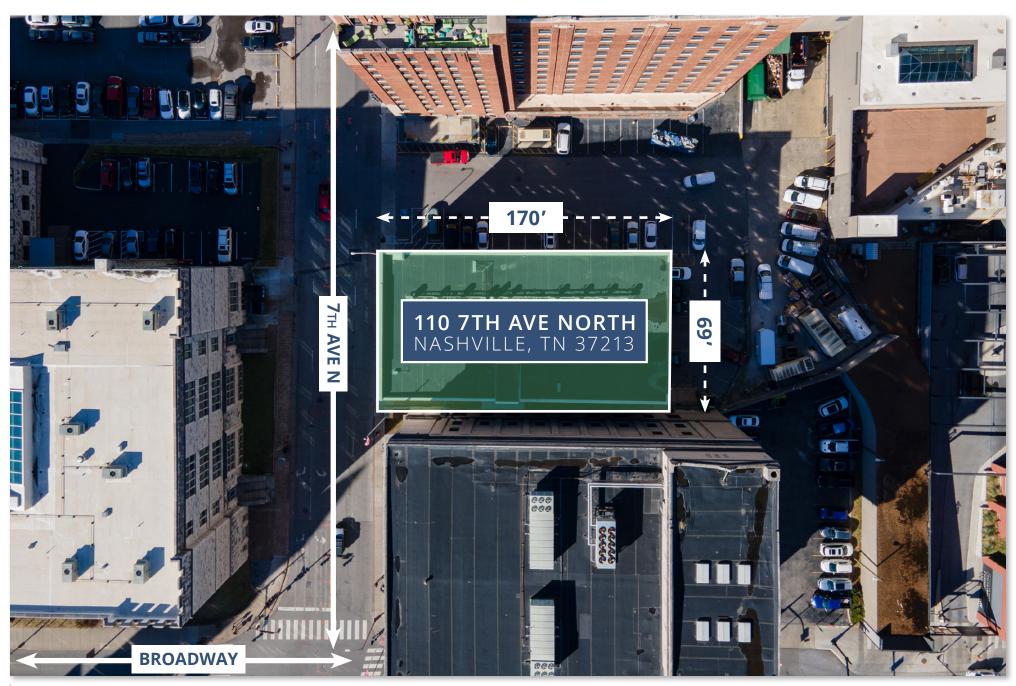

# SITE DETAILS

# **OVERVIEW**

| PARCEL                | 7093-06-3-028.00                                                                                                                                                                                                                                                                                                    |  |  |
|-----------------------|---------------------------------------------------------------------------------------------------------------------------------------------------------------------------------------------------------------------------------------------------------------------------------------------------------------------|--|--|
| SIZE                  | Approximately .26 Acres                                                                                                                                                                                                                                                                                             |  |  |
| EXISTING IMPROVEMENTS | ±37,000 SF creative office building includes temperature-controlled base level                                                                                                                                                                                                                                      |  |  |
| ZONING                | Downtown Code (DTC): The downtown zoning is intended for a broad range of residential and non-residential activities with an emphasis on urban design. Under current entitlement rights, this allows for up to thirty stories of development, and the Bonus Height program allows for up to ten additional stories. |  |  |
| POTENTIAL USES        | MultiFamily<br>Hotel<br>Retail<br>Office                                                                                                                                                                                                                                                                            |  |  |