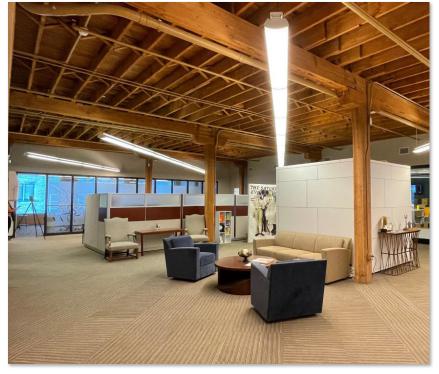

# **BUILDING SPECIFICATIONS**

| EXISTING IMPROVEMENTS | ±37,000 SF TOTAL SQUARE FEET                                    |  |
|-----------------------|-----------------------------------------------------------------|--|
| FLOORPLATES           | Approximately <b>9,246</b> Square Feet                          |  |
| YEAR BUILT            | <b>1923</b> Full Building renovation in 2007                    |  |
| CONSTRUCTION          | Reinforced concrete block; Masonry                              |  |
| CEILING HEIGHT        | 12' - 14'                                                       |  |
| RESTROOMS             | ADA restrooms on 2nd, 3rd, and base level                       |  |
| PARKING               | Current configuration includes 12 onsite surface parking spaces |  |