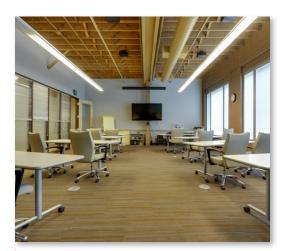

# **BUILDING SPECIFICATIONS**

| EXISTING IMPROVEMENTS | ±37,000 SF TOTAL SQUARE FEET                                    |  |
|-----------------------|-----------------------------------------------------------------|--|
| FLOORPLATES           | Approximately <b>9,246</b> Square Feet                          |  |
| YEAR BUILT            | <b>1923</b> Full Building renovation in 2007                    |  |
| CONSTRUCTION          | Reinforced concrete block; Masonry                              |  |
| CEILING HEIGHT        | 12' - 14'                                                       |  |
| RESTROOMS             | ADA restrooms on 2nd, 3rd, and base level                       |  |
| PARKING               | Current configuration includes 12 onsite surface parking spaces |  |