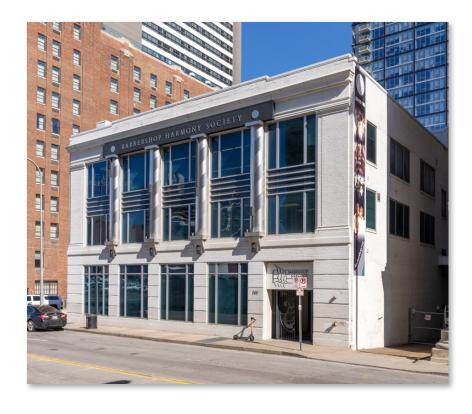

The offering includes a  $\pm$  37,000 SF commercial office building, allowing for additional interim or long-term flexibility, in one of the fastest growing economies in the country.

# **BUILDING SPECIFICATIONS**

| EXISTING IMPROVEMENTS | ±37,000 SF TOTAL SQUARE FEET                                    |  |
|-----------------------|-----------------------------------------------------------------|--|
| FLOORPLATES           | Approximately <b>9,246</b> Square Feet                          |  |
| YEAR BUILT            | <b>1923</b> Full Building renovation in 2007                    |  |
| CONSTRUCTION          | Reinforced concrete block; Masonry                              |  |
| CEILING HEIGHT        | 12' - 14'                                                       |  |
| RESTROOMS             | ADA restrooms on 2nd, 3rd, and base level                       |  |
| PARKING               | Current configuration includes 12 onsite surface parking spaces |  |