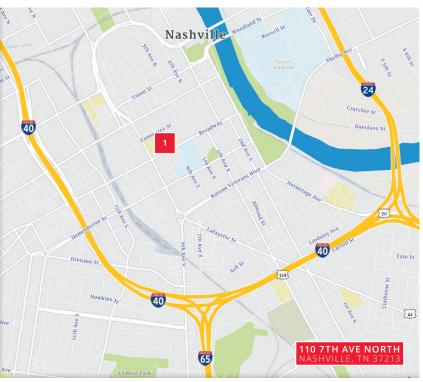

lies within a few steps of the world-renowned Broadway Entertainment District and Nashville's newest Billion Dollar mixed-use neighborhood!

With it's irreplaceable location, the site is strategically positioned now and for the future as Nashville continues to enjoy an explosive growth in the urban core. Uniquely suited for a variety of uses, it is within immediate proximity to over 347 restaurants, retail, residential, hospitality, entertainment, and numerous cultural amenities.

The offering includes a  $\pm$  37,000 SF commercial office building, allowing for additional interim or long-term flexibility, in one of the fastest growing economies in the country.

# **LOCATION**





# **INVESTMENT HIGHLIGHTS**

**PREMIER CENTRAL CORE LOCATION** 

**DTC ZONING ENTITLEMENTS OF 30 STORIES** 



INCLUDES ±37,000 SF **RENOVATED** — **COMMERCIAL BUILDING**  WALKABILITY **SCORE OF** 

**EASY ACCESS TO ALL INTERSTATES** & **MAJOR CORRIDORS** 

#### **POTENTIAL DEVELOPMENT OPTIONS**

**HOSPITALITY MULTIFAMILY CREATIVE OFFICE MIXED USE** RETAIL

# SITE DETAILS











# PROPERTY OVERVIEW





# **OVERVIEW**

| PARCEL                | 7093-06-3-028.00                                                                                                                                                                                                                                                                                                    |  |  |
|-----------------------|-------------------------------------------------------------------------------------------------------------------