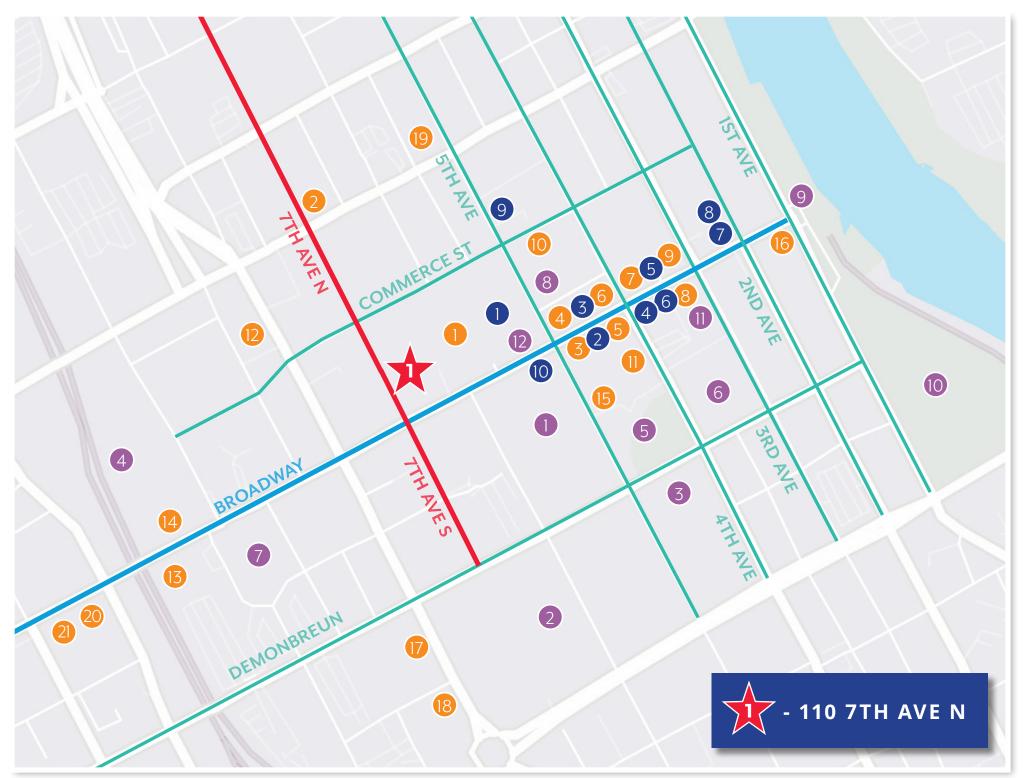

# **LOCATION**

# THE OPPORTUNITY

One of the last remaining zoned high-rise properties in the coveted central core, 110 7th Avenue North lies within a few steps of the world-renowned Broadway Entertainment District and Nashville's newest Billion Dollar mixed-use neighborhood!

With it's irreplaceable location, the site is strategically positioned now and for the future as Nashville continues to enjoy an explosive growth in the urban core. Uniquely suited for a variety of uses, it is within immediate proximity to over 347 restaurants, retail, residential, hospitality, entertainment, and numerous cultural amenities.