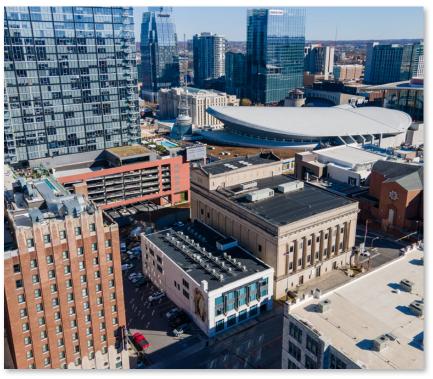

# THE OPPORTUNITY

One of the last remaining zoned high-rise properties in the coveted central core, 110 7th Avenue North lies within a few steps of the world-renowned Broadway Entertainment District and Nashville's newest Billion Dollar mixed-use neighborhood!

With it's irreplaceable location, the site is strategically positioned now and for the future as Nashville continues to enjoy an explosive growth in the urban core. Uniquely suited for a variety of uses, it is within immediate proximity to over 347 restaurants, retail, residential, hospitality, entertainment, and numerous cultural amenities.

The offering includes a  $\pm$  37,000 SF commercial office building, allowing for additional interim or long-term flexibility, in one of the fastest growing economies in the country.

# **OVERVIEW**

| PARCEL                | 7093-06-3-028.00                                                                                                                                                                                                                                                                                                    |  |  |
|-----------------------|---------------------------------------------------------------------------------------------------------------------------------------------------------------------------------------------------------------------------------------------------------------------------------------------------------------------|--|--|
| SIZE                  | Approximately .26 Acres                                                                                                                                                                                                                                                                                             |  |  |
| EXISTING IMPROVEMENTS | ±37,000 SF creative office building includes temperature-controlled base level                                                                                                                                                                                                                                      |  |  |
| ZONING                | Downtown Code (DTC): The downtown zoning is intended for a broad range of residential and non-residential activities with an emphasis on urban design. Under current entitlement rights, this allows for up to thirty stories of development, and the Bonus Height program allows for up to ten additional stories. |  |  |
| POTENTIAL USES        | MultiFamily<br>Hotel<br>Retail<br>Office                                                                                                                                                                                                                                                                            |  |  |

# **BUILDING SPECIFICATIONS**

| EXISTING IMPROVEMENTS | ±37,000 SF TOTAL SQUARE FEET                                    |  |
|-----------------------|-----------------------------------------------------------------|--|
| FLOORPLATES           | Approximately <b>9,246</b> Square Feet                          |  |
| YEAR BUILT            | <b>1923</b> Full Building renovation in 2007                    |  |
| CONSTRUCTION          | Reinforced concrete block; Masonry                              |  |
| CEILING HEIGHT        | 12' - 14'                                                       |  |
| RESTROOMS             | ADA restrooms on 2nd, 3rd, and base level                       |  |
| PARKING               | Current configuration includes 12 onsite surface parking spaces |  |