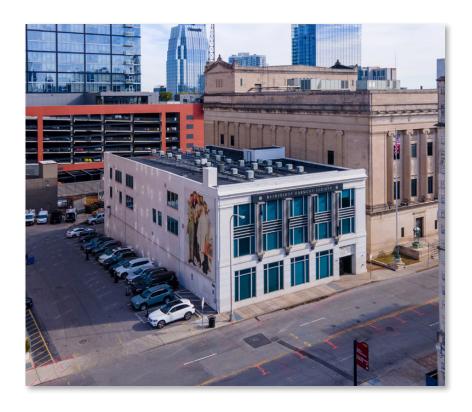

The offering includes a  $\pm$  37,000 SF commercial office building, allowing for additional interim or long-term flexibility, in one of the fastest growing economies in the country.

# **OVERVIEW**

| PARCEL                | 7093-06-3-028.00                                                                                                                                                                                                                                                                                                    |  |  |
|-----------------------|---------------------------------------------------------------------------------------------------------------------------------------------------------------------------------------------------------------------------------------------------------------------------------------------------------------------|--|--|
| SIZE                  | Approximately .26 Acres                                                                                                                                                                                                                                                                                             |  |  |
| EXISTING IMPROVEMENTS | ±37,000 SF creative office building includes temperature-controlled base level                                                                                                                                                                                                                                      |  |  |
| ZONING                | Downtown Code (DTC): The downtown zoning is intended for a broad range of residential and non-residential activities with an emphasis on urban design. Under current entitlement rights, this allows for up to thirty stories of development, and the Bonus Height program allows for up to ten additional stories. |  |  |
| POTENTIAL USES        | MultiFamily<br>Hotel<br>Retail<br>Office                                                                                                                                                                                                                                                                            |  |  |

# **BUILDING SPECIFICATIONS**

| EXISTING IMPROVEMENTS | ±37,000 SF TOTAL SQUARE FEET                                    |  |
|-----------------------|-----------------------------------------------------------------|--|
| FLOORPLATES           | Approximately <b>9,246</b> Square Feet                          |  |
| YEAR BUILT            | <b>1923</b> Full Building renovation in 2007                    |  |
| CONSTRUCTION          | Reinforced concrete block; Masonry                              |  |
| CEILING HEIGHT        | 12' - 14'                                                       |  |
| RESTROOMS             | ADA restrooms on 2nd, 3rd, and base level                       |  |
| PARKING               | Current configuration includes 12 onsite surface parking spaces |  |